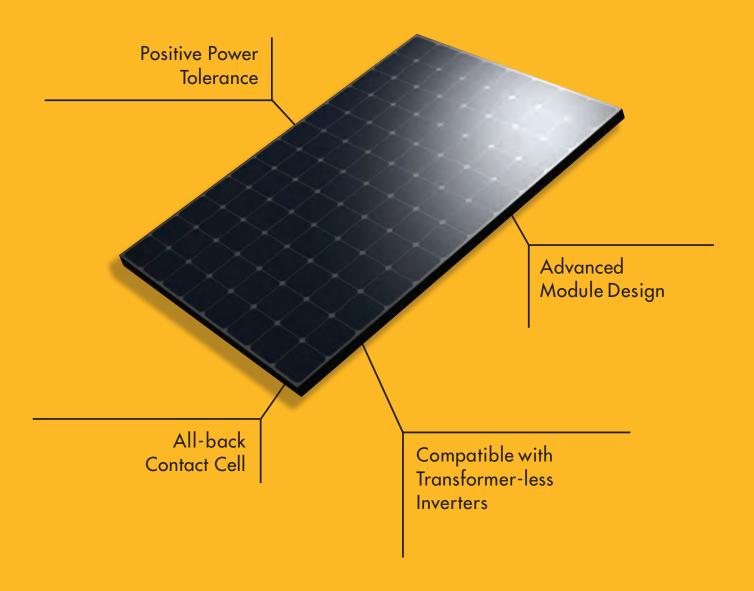

#### TRANSFORMER-LESS INVERTER COMPATIBILITY

Comprehensive inverter compatibility ensures that customers can pair the highest efficiency panels with the highest efficiency inverters, maximising system output

#### POSITIVE POWER TOIFRANCE

Positive tolerance ensures customers receive the rated power or higher for every panel

#### RELIABLE AND ROBUST DESIGN

SunPower's unique Maxeon™ cell technology and advanced module design ensure industry leading reliability

### MAXEON™ CELL TECHNOLOGY

The solar industry's first and only all-back contact solar cell.