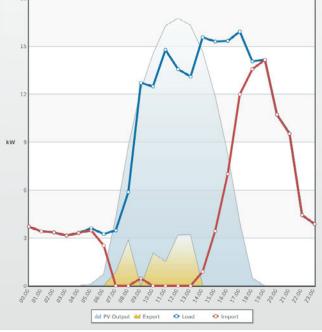

## Your free feasibility report for your school

MELBOURNE SCHOOL EXAMPLE

System size initial recommendation: 80 kW

| Purchase method - 1 | Savings yr 1 | System cost | IRR 25 yr | Payback   | 25 year saving |
|---------------------|--------------|-------------|-----------|-----------|----------------|
| Payment up-front    | \$17,500     | \$90,000    | 24.9%     | 4.4 years | \$460,000      |