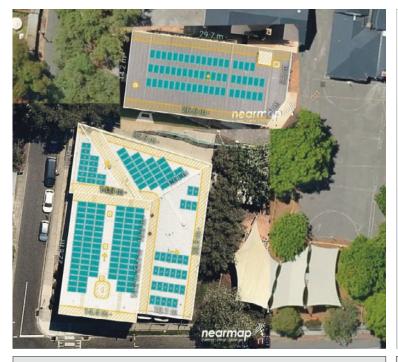

## Your free feasibility report for your school

MELBOURNE SCHOOL EXAMPLE

System size initial recommendation: 80 kW

| Purchase method - 1 | Savings yr 1 | System cost | IRR 25 yr | Payback   | 25 year saving |
|---------------------|--------------|-------------|-----------|-----------|----------------|
| Payment up-front    | \$17,500     | \$90,000    | 24.9%     | 4.4 years | \$460,000      |